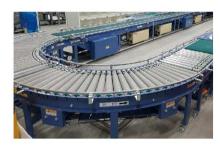

## 컨베이어 안전검사 합격! 세이프어스가 기준이 됩니다!

2017년 10월 28일부터 이송거리를 총 합산한 값이 10미터를 초과하는 컨베이어 시스템은 안전검사를 실시해야 합니다!

세이프어스에서는 그동안 축적된 컨베이어 자율안전확인신고 컨설팅 경험을 바탕으로 안전검사 기준에 적합여부를 정확하게 판단하고 개선대책을 제시하여 안전검사를 합격할 수 있도록 컨설팅을 진행하고 있습니다. 또한 컨베이어 제작 및 유지보수 업체와 MOU를 체결하여 컨설팅 진행 후 개선이 필요한 부분까지도 진행이 가능합니다. 안전검사비 산출부터 안전검사 합격까지 이 모든 과정을 세이프어스가 함께합니다!